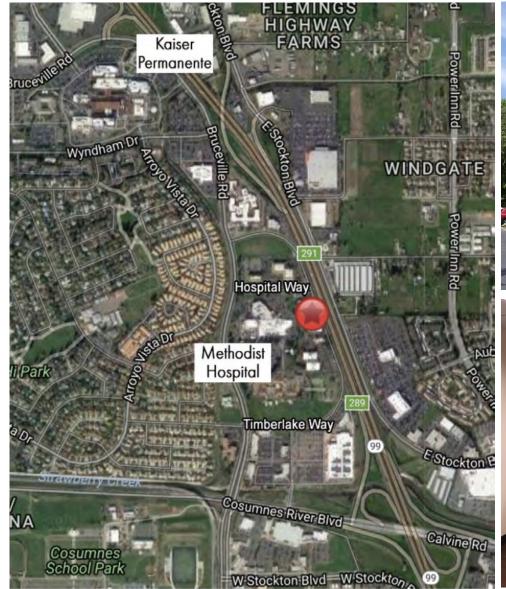

## PROPERTY HIGHLIGHTS

- Flexible & affordable medical office space
- +/- 2,372 RSF available
- Lease rate \$1.95 RSF
- Monument signage offers enhanced tenant identity
- Excellent location in the heart of South Sacramento's medical district
- Adjacent to Methodist Hospital and less than a mile from Kaiser Permanente
- Convenient freeway access and visibility from Highway 99