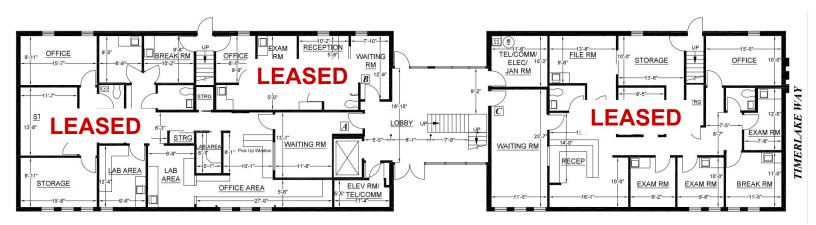

e listing agents:

**GRETCHEN TOBIN** 

Cell: 916.425.7711

gretchentobin@kw.com

DRE License # 00937965

DAN WATSON

Cell: 831.227.7098

dan.watson@kw.com

DRE License #01786748



www.bobkuhl.com

**BOB KUHL** 

Cell: 916.947.5060

bob@bobkuhl.com

DRE License # 00606862

KW Commercial | 548 Gibson Drive, Ste 200 | Roseville, CA 95678 | 916.788.8800 | License #1272617

The information contained herein was obtained from third parties, and it has not been independently verified by the real estate brokers. Buyers/tenants should have the experts of their choice inspect the property and information. Real estate brokers are not qualified to act as or select experts with respect to legal, tax, environmental, building construction, soils-drainage or other such matters.





### **First Floor**



### **Second Floor**



|              | Suite F       |
|--------------|---------------|
| RSF          | +/- 2,372 RSF |
| Price        | \$1.95/RSF    |
| Availability | Available     |

For more information, please contact:

GRETCHEN TOBIN

Cell: 916.425.7711

gretchentobin@kw.com

DRE # 00937965

**DAN WATSON** 

Cell: 831.227.7098

dan.watson@kw.com

DRE #01786748

**BOB KUHL** 

Cell: 916.947.5060

bob@bobkuhl.com

DRE # 00606862

www.bobkuhl.com

KW Commercial | 548 Gibson Drive, Ste 200 | Roseville, CA 95678 | 916.788.8800 | License #1272617



# 8100 Timberlake Way Sacramento, CA







For more information, please contact:

**GRETCHEN TOBIN** 

Cell: 916.425.7711 gretchentobin@kw.com

DRE License # 00937965

**DAN WATSON** 

Cell: 831.227.7098

dan.watson@kw.com

DRE License #