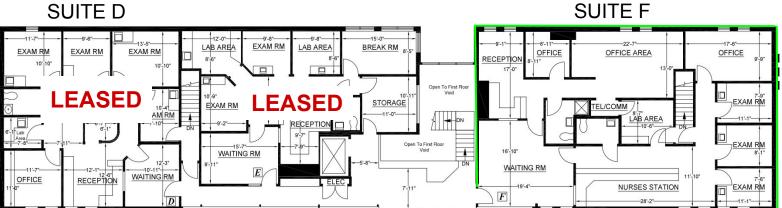

### **Second Floor**

|              | Suite F       |
|--------------|---------------|
| RSF          | +/- 2,372 RSF |
| Price        | \$1.95/RSF    |
| Availability | Available     |

For more information, please contact: